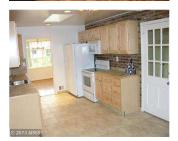

## Beautiful Expanded Rambler

Rent: \$4,000

6728 Sulky Ln North Bethesda MD 20852

Welcome to this beautiful light-filled remodeled and expanded Rambler nestled in sought after Tilden Woods Neighborhood in North Bethesda. Enjoy great features.. 4BR 3FB + Office + Den.. Large eat-in kitchen, large 2 car garage, XL family room with wood burning fireplace, full in-law suite with kitchenette, Office with walkout to the deck, beautiful lot and patio. Minutes from Metro, shopping, restaurants and parks. 3 upper level bedrooms converted to 2, landlord can restore to 3. Welcome home.